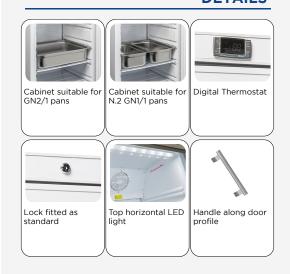

#### **GENERAL FEATURES**

| 600 Lt. Refrigerated upright (GLASS DOOR)                               | •   |
|-------------------------------------------------------------------------|-----|
| White external cabinet, thermoformed internally                         | •   |
| Roll-bond evaporator system with fan assisted cooling                   | •   |
| Automatic compressor cycle defrost                                      | •   |
| Foaming Agent Cyclopentane (60mm per side)                              | •   |
| Digital Thermostat                                                      | •   |
| Removable Gasket                                                        | •   |
| Reversible door                                                         | •   |
| Double tempered glass with Low-e (Low emissivity glasses) and Argon gas | S • |
| Inner horizontal LED light                                              | •   |
| Door with vertical cylindrical handle                                   | •   |
| Doors lock fitted as standard                                           | •   |
| Adjustable shelves: 4 Pcs + 1 BOTTOM Shelf                              | •   |
| N.2 Adjustable feet + N.2 Rollers at the back                           | •   |
| Energy efficiency class: B                                              | •   |

### **DETAILS**