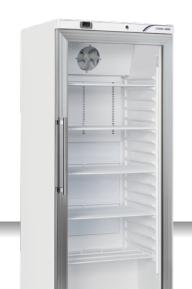

#### **GENERAL FEATURES**

| 600 Lt. Refrigerated upright (GLASS DOOR)                               | •   |
|-------------------------------------------------------------------------|-----|
| White external cabinet, thermoformed internally                         | •   |
| Roll-bond evaporator system with fan assisted cooling                   | •   |
| Automatic compressor cycle defrost                                      | •   |
| Foaming Agent Cyclopentane (60mm per side)                              | •   |
| Digital Thermostat                                                      | •   |
| Removable Gasket                                                        | •   |
| Reversible door                                                         | •   |
| Double tempered glass with Low-e (Low emissivity glasses) and Argon gas | S • |
| Inner horizontal LED light                                              | •   |
| Door with vertical cylindrical handle                                   | •   |
| Doors lock fitted as standard                                           | •   |
| Adjustable shelves: 4 Pcs + 1 BOTTOM Shelf                              | •   |
| N.2 Adjustable feet + N.2 Rollers at the back                           | •   |
| Energy efficiency class: B                                              | •   |