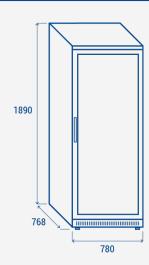

#### **TECHNICAL SPECIFICATIONS**

| 600 L          |
|----------------|
| M1 (-1°C~+5°C) |
| 2.69 kWh/24h   |
| 200 W          |
| 58 dB(A)       |
| 104 Kg         |
| 116 Kg         |
| 780x768x1890   |
| 660x585x1680   |
| 830x750x2042   |
| 21/42/42       |
|                |

#### **PRODUCT DIMENSIONS**