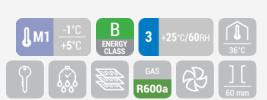

#### **TECHNICAL SPECIFICATIONS**

| 600 L          |
|----------------|
| M1 (-1°C~+5°C) |
| 2.69 kWh/24h   |
| 200 W          |
| 58 dB(A)       |
| 104 Kg         |
| 116 Kg         |
| 780x768x1890   |
| 660x585x1680   |
| 830x750x2042   |
| 21/42/42       |
|                |